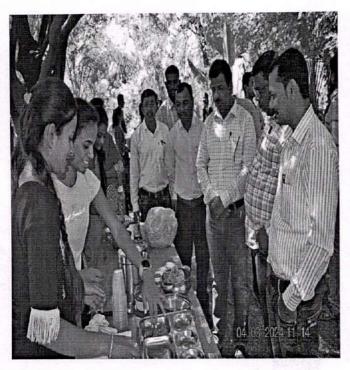

### सांस्कृतिक विभाग व विद्यार्थी परिषद

शैक्षणिक वर्ष : २०२३ - २४

वेळ : १०.३० वा.

आनंद मेळावा

दि. ०४.०३.२०२४

# कार्यक्रम पत्रिका

उद्घाटन

ः हस्ते माननीय प्रमुख पाह्णे

प्रास्ताविक व पाह्णे परिचय : डॉ प्रविण जाधव (मराठी विभाग प्रमुख)

सत्कार

: मान्यवरांचा सत्कार हस्ते\_प्राचार्य, डॉ. मनोहर एरंडे

आनंद मेळावा स्पर्धा : Stall Visit विद्यार्थी यादी प्रमाणे..

परीक्षक मनोगत : मा.श्री. ऋषिकेश रसाळ

अध्यक्षीय मार्गदर्शन : प्राचार्य, डॉ. मनोहर एरंडे

आभार

: प्रा. अपेक्षा लामखडे (रसायन शास्त्र विभाग)

जावक क्र. १२३ -