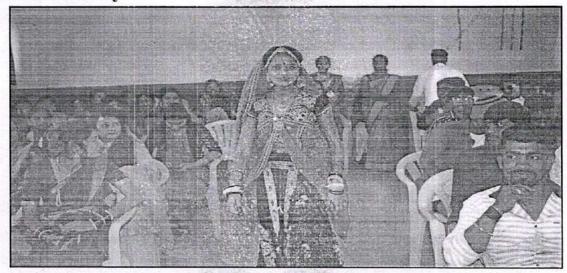

#### Traditional Day

Traditional day was celebrated on 29 feb. 2024 in Shri Mulikadevi Mahavidyalaya that time Prof. Dr.Manohar Erande, Prof.Pravin Jadhav, Prof. Vaishali Fand, Prof.Anand Patekar etc. are present.