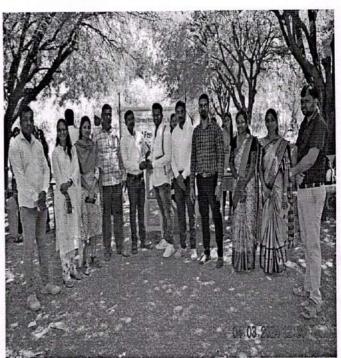

### सांस्कृतिक विभाग व विद्यार्थी परिषद

शैक्षणिक वर्ष : २०२३ - २४

वेळ : १०.३० वा.

आनंद मेळावा

दि. ०४.०३.२०२४

# कार्यक्रम पत्रिका

उद्घाटन

ः हस्ते माननीय प्रमुख पाह्णे

प्रास्ताविक व पाह्णे परिचय : डॉ प्रविण जाधव (मराठी विभाग प्रमुख)

सत्कार

: मान्यवरांचा सत्कार हस्ते\_प्राचार्य, डॉ. मनोहर एरंडे

आनंद मेळावा स्पर्धा : Stall Visit विद्यार्थी यादी प्रमाणे..

परीक्षक मनोगत : मा.श्री. ऋषिकेश रसाळ

अध्यक्षीय मार्गदर्शन : प्राचार्य, डॉ. मनोहर एरंडे

आभार

: प्रा. अपेक्षा लामखडे (रसायन शास्त्र विभाग)

जावक क्र. १२३ -