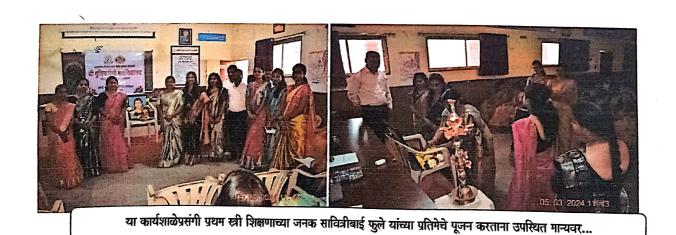

### सांस्कृतिक विभाग व विद्यार्थी परिषद

शैक्षणिक वर्ष : २०२३ - २४

वेळ : १०.३० वा.

आनंद मेळावा

दि. ०४.०३.२०२४

# कार्यक्रम पत्रिका

उद्घाटन

ः हस्ते माननीय प्रमुख पाह्णे

प्रास्ताविक व पाह्णे परिचय : डॉ प्रविण जाधव (मराठी विभाग प्रमुख)

सत्कार

: मान्यवरांचा सत्कार हस्ते\_प्राचार्य, डॉ. मनोहर एरंडे

आनंद मेळावा स्पर्धा : Stall Visit विद्यार्थी यादी प्रमाणे..

परीक्षक मनोगत : मा.श्री. ऋषिकेश रसाळ

अध्यक्षीय मार्गदर्शन : प्राचार्य, डॉ. मनोहर एरंडे

आभार

: प्रा. अपेक्षा लामखडे (रसायन शास्त्र विभाग)

जावक क्र. १२३ -