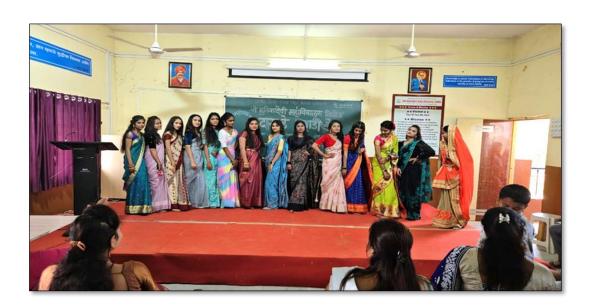

#### Traditional Day

Traditional day was celebrated on 29 feb. 2024 in Shri Mulikadevi Mahavidyalaya that time Prof. Dr.Manohar Erande, Prof.Pravin Jadhav, Prof. Vaishali Fand, Prof.Anand Patekar etc. are present.

#### Sadi Day and Tien Day

Shri Mulikadevi Mahavidyalaya Nighoj celebrated Sadi and Tie day on 2 march 2024 that time Dr. Manohar Erande, Prof.Pravin Jadhav, Prof.Swati More, Prof. Vaishali Fand etc. are present.