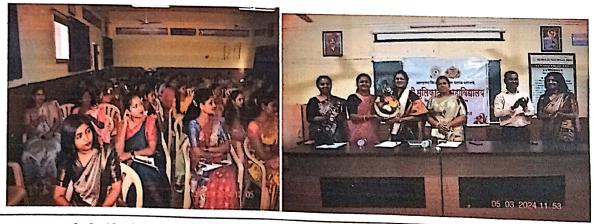

### सांस्कृतिक विभाग व विद्यार्थी परिषद

शैक्षणिक वर्ष : २०२३ - २४

वेळ : १०.३० वा.

आनंद मेळावा

दि. ०४.०३.२०२४

# कार्यक्रम पत्रिका

उद्घाटन

ः हस्ते माननीय प्रमुख पाह्णे

प्रास्ताविक व पाह्णे परिचय : डॉ प्रविण जाधव (मराठी विभाग प्रमुख)

सत्कार

: मान्यवरांचा सत्कार हस्ते\_प्राचार्य, डॉ. मनोहर एरंडे

आनंद मेळावा स्पर्धा : Stall Visit विद्यार्थी यादी प्रमाणे..

परीक्षक मनोगत : मा.श्री. ऋषिकेश रसाळ

अध्यक्षीय मार्गदर्शन : प्राचार्य, डॉ. मनोहर एरंडे

आभार

: प्रा. अपेक्षा लामखडे (रसायन शास्त्र विभाग)

जावक क्र. १२३ -