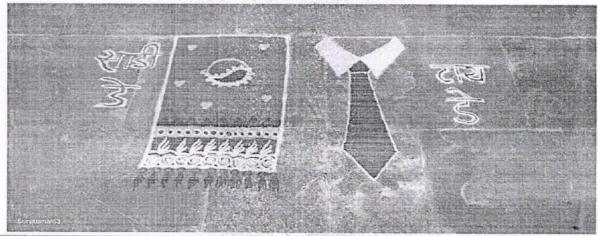

#### Sadi Day and Tien Day

Shri Mulikadevi Mahavidyalaya Nighoj celebrated Sadi and Tie day on 2 march 2024 that time Dr. Manohar Erande, Prof.Pravin Jadhav, Prof.Swati More, Prof. Vaishali Fand etc. are present.