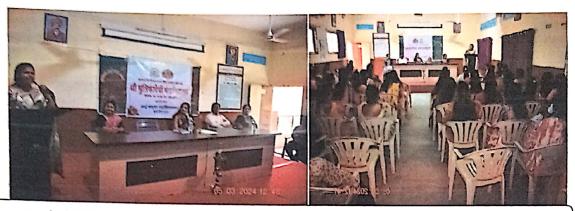

### सांस्कृतिक विभाग व विद्यार्थी परिषद

शैक्षणिक वर्ष : २०२३ - २४

वेळ : १०.३० वा.

आनंद मेळावा

दि. ०४.०३.२०२४

# कार्यक्रम पत्रिका

उद्घाटन

ः हस्ते माननीय प्रमुख पाह्णे

प्रास्ताविक व पाह्णे परिचय : डॉ प्रविण जाधव (मराठी विभाग प्रमुख)

सत्कार

: मान्यवरांचा सत्कार हस्ते\_प्राचार्य, डॉ. मनोहर एरंडे

आनंद मेळावा स्पर्धा : Stall Visit विद्यार्थी यादी प्रमाणे..

परीक्षक मनोगत : मा.श्री. ऋषिकेश रसाळ

अध्यक्षीय मार्गदर्शन : प्राचार्य, डॉ. मनोहर एरंडे

आभार

: प्रा. अपेक्षा लामखडे (रसायन शास्त्र विभाग)

जावक क्र. १२३ -