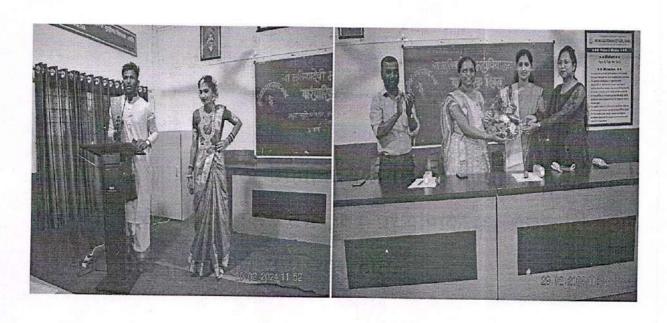

#### Traditional Day

Traditional day was celebrated on 29 feb. 2024 in Shri Mulikadevi Mahavidyalaya that time Prof. Dr.Manohar Erande, Prof.Pravin Jadhav, Prof. Vaishali Fand, Prof.Anand Patekar etc. are present.

#### Sadi Day and Tien Day

Shri Mulikadevi Mahavidyalaya Nighoj celebrated Sadi and Tie day on 2 march 2024 that time Dr. Manohar Erande, Prof.Pravin Jadhav, Prof.Swati More, Prof. Vaishali Fand etc. are present.

#### Annual Prize Distribution Function

Annual Prize Distribution Function was organized on 01.04.2023 At that time principle Dr.S.K.Aher, Prof. Dr. Manoher Erende, Prof.Pravin Jadhav, Prof. Vaishali Fand, Prof.Swati More etc. are presents.