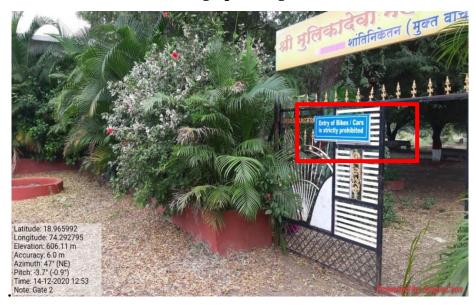

### Restricted entry of automobiles

Photograph of the signboard of "Stop Here" for automobile

Tal. Parner, Dist. Ahmednagar-414306

Affiliated to Savitribai Phule Pune University, Pune

Phone- (02488) 230438 E-mail: ascnighoj@gmail.com