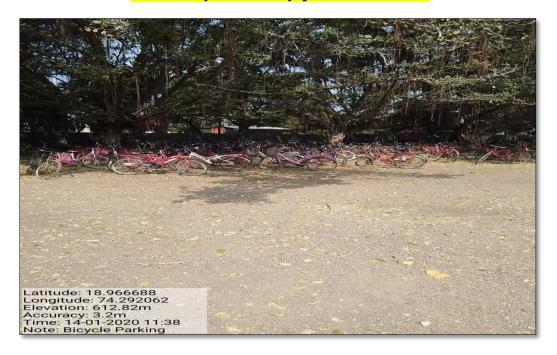

# Use of Bicycles/battery-powered vehicles

Photograph of Bicycles parking

Photograph of electrical power vehicles used by students and staff