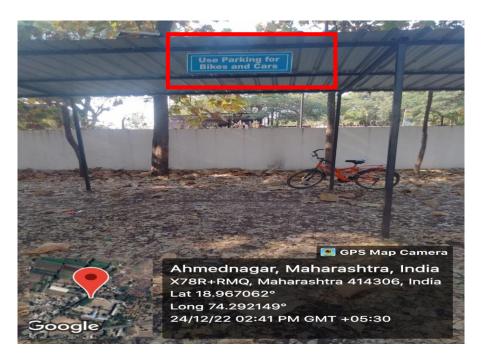

Tal. Parner, Dist. Ahmednagar-414306

Affiliated to Savitribai Phule Pune University, Pune

Phone- (02488) 230438 E-mail: ascnighoj@gmail.com

# 7.1.5. Green campus initiatives include:

### Restricted entry of automobiles





Photograph of the signboard of "Stop Here" for automobile

Tal. Parner, Dist. Ahmednagar-414306

Affiliated to Savitribai Phule Pune University, Pune

Phone- (02488) 230438 E-mail: ascnighoj@gmail.com



Photograph of signboard



Photograph of signboard



# SHRI MULIKADEVI MAHAVIDYLAYA, NIGHOJ

Tal. Parner, Dist. Ahmednagar-414306

Affiliated to Savitribai Phule Pune University, Pune

Phone- (02488) 230438 E-mail: ascnighoj@gmail.com

# Use of Bicycles/battery-powered vehicles



Photograph of Bicycles parking



Photograph of electrical power vehicles used by students and staff



# SHRI MULIKADEVI MAHAVIDYLAYA, NIGHOJ

Tal. Parner, Dist. Ahmednagar-414306

Affiliated to Savitribai Phule Pune University, Pune

Phone- (02488) 230438 E-mail: ascnighoj@gmail.com

### **Public transport:**

The Government of Maharashtra State Road Transportation Corporation (MSRTC) provides transport passes facility to students. Staff members use (MSRTC)transport system.



(MSRTC) Transport Passes of Stu