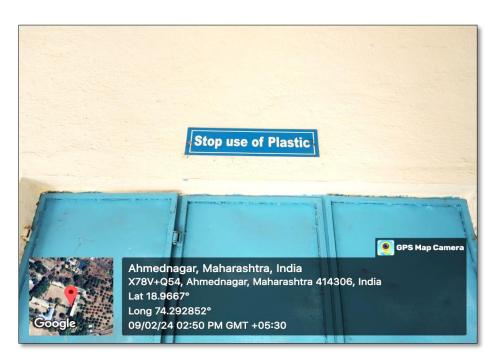

# **Plastic Free Campus**

The photograph of the signboard showing the "Plastic Ban"

Tal. Parner, Dist. Ahmednagar-414306

Affiliated to Savitribai Phule Pune University, Pune

Phone- (02488) 230438 E-mail: ascnighoj@gmail.com

The photograph of the signboard showing the "Plastic Ban"

# SHRI MULIKADEVI MAHAVIDYLAYA, NIGHOJ

Tal. Parner, Dist. Ahmednagar-414306

Affiliated to Savitribai Phule Pune University, Pune

Phone- (02488) 230438 E-mail: ascnighoj@gmail.com

The photograph of the signboard showing the "Plastic Ban"