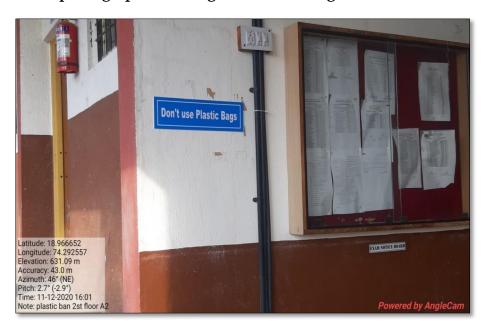

The photograph of the signboard "Plastic Ban" fitted on Building A,  $2^{nd}$  floor

Tal. Parner, Dist. Ahmednagar-414306

Affiliated to Savitribai Phule Pune University, Pune

Phone- (02488) 230438 E-mail: ascnighoj@gmail.com