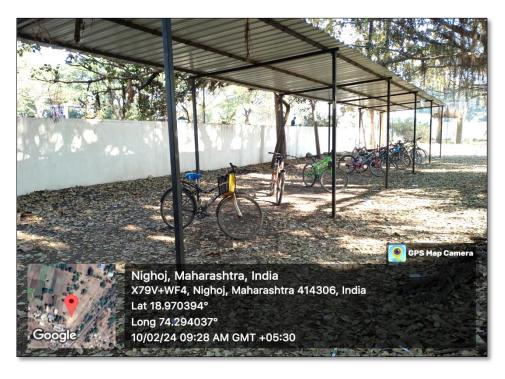

# Use of Bicycles/battery-powered vehicles

Photograph of Bicycles parking

Photograph of electrical power vehicles used by students and staff