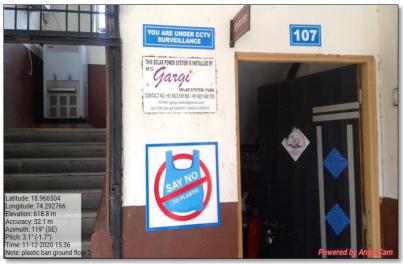

# **Plastic Free Campus**

The photograph of the signboard showing the "Plastic Ban"

Tal. Parner, Dist. Ahmednagar-414306

Affiliated to Savitribai Phule Pune University, Pune

Phone- (02488) 230438 E-mail: ascnighoj@gmail.com

The photograph of the signboard showing the "Plastic Ban"

# SHRI MULIKADEVI MAHAVIDYLAYA, NIGHOJ

Tal. Parner, Dist. Ahmednagar-414306

Affiliated to Savitribai Phule Pune University, Pune

Phone- (02488) 230438 E-mail: ascnighoj@gmail.com

The photograph of the signboard showing the "Plastic Ban"