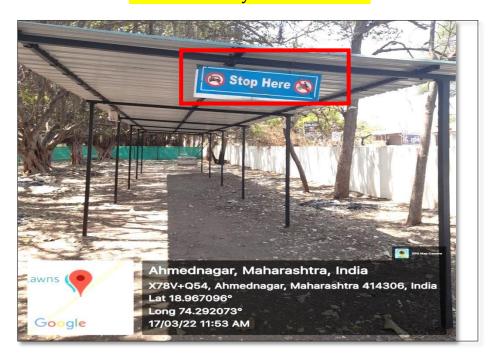

### Restricted entry of automobiles

Photograph of the signboard of "Stop Here" for automobile

Tal. Parner, Dist. Ahmednagar-414306

Affiliated to Savitribai Phule Pune University, Pune

Phone- (02488) 230438 E-mail: ascnighoj@gmail.com