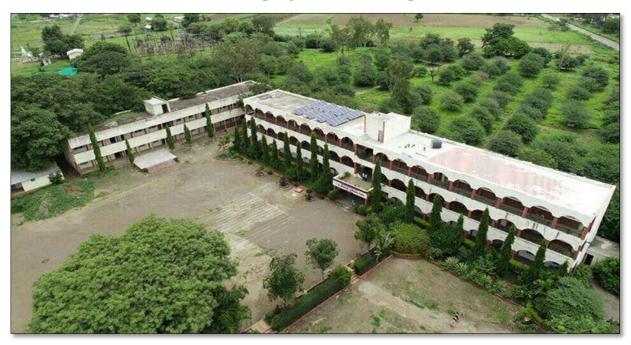

# **Green Landscaping With Trees and Plants**

Green landscaping with trees and plants

Arial view of the college Campus with trees and plants

Tal. Parner, Dist. Ahmednagar-414306

Affiliated to Savitribai Phule Pune University, Pune