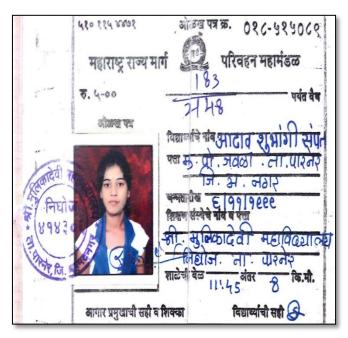

### **Public transport:**

The Government of Maharashtra State Road Transportation Corporation (MSRTC) provides transport passes facility to students. Staff members use (MSRTC)transport system.

(MSRTC) Transport Passes of Students