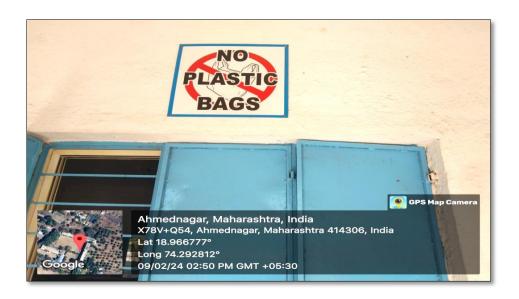

# **Plastic Free Campus**

The photograph of the signboard showing the "Plastic Ban"

Tal. Parner, Dist. Ahmednagar-414306

Affiliated to Savitribai Phule Pune University, Pune

Phone- (02488) 230438 E-mail: ascnighoj@gmail.com

The photograph of the signboard showing the "Plastic Ban"

# SHRI MULIKADEVI MAHAVIDYLAYA, NIGHOJ

Tal. Parner, Dist. Ahmednagar-414306

Affiliated to Savitribai Phule Pune University, Pune

Phone- (02488) 230438 E-mail: ascnighoj@gmail.com

The photograph of the signboard showing the "Plastic Ban"